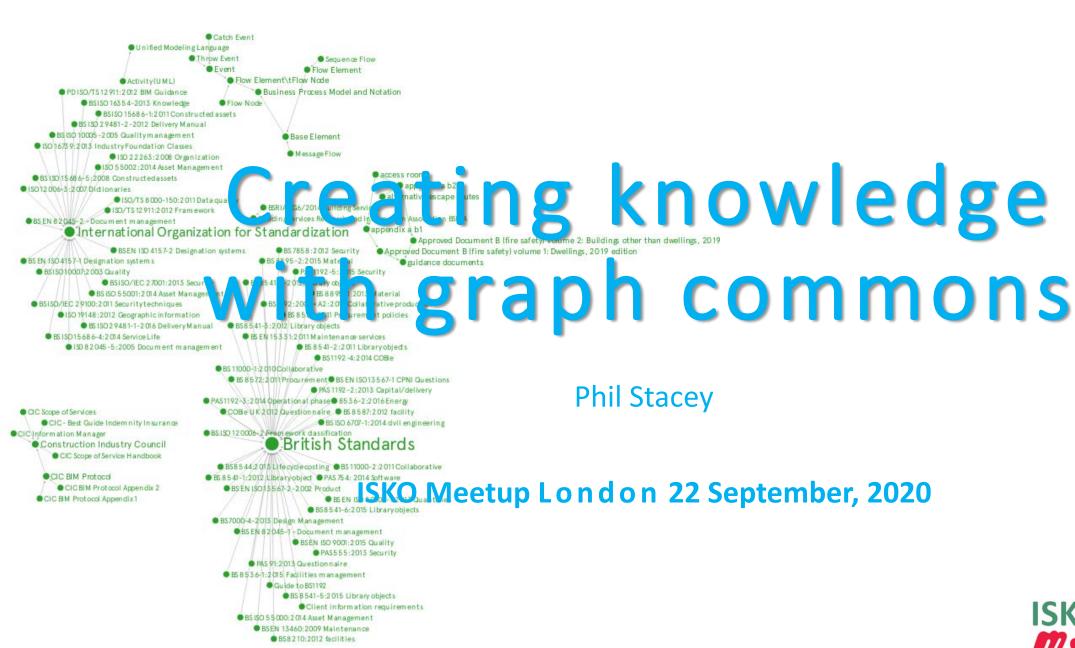

#### Graphcommons: visualise

Advanced Graph Layout Explore graphs with advanced algorithms and WebGL.

## Graphcommons: visualise