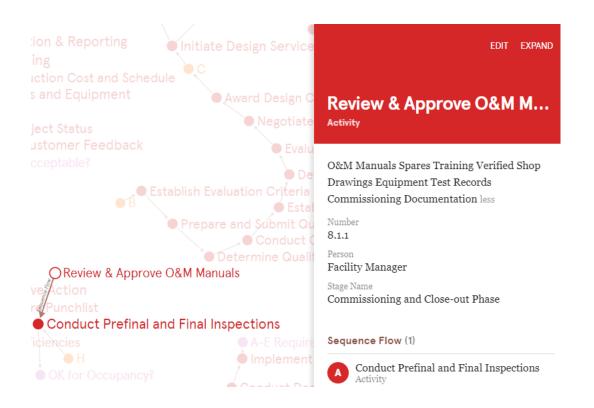

#### Graphcommons: visualise

Advanced Graph Layout Explore graphs with advanced algorithms and WebGL.

## Graphcommons: visualise