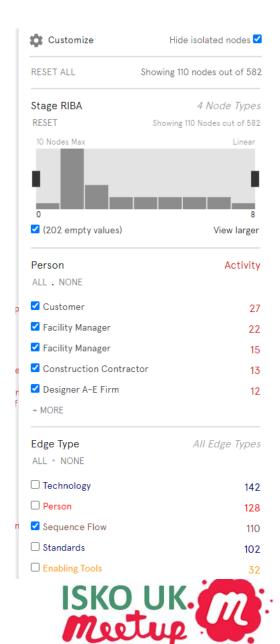

#### Graphcommons: Features

- Visual Data Editor Model your data, customize effective visual language.
- Data Import
  Import your data from Google Sheets and Excel CSV.
- Advanced Graph Layout Explore graphs with advanced algorithms and WebGL.
- Search in Graph
  Robust search engine to find data in your graphs.
- CollaborationMap and analyze data together.
- Filters
  Combine filters to answer complex questions.
- Data Analysis
  Identify complex patterns and gain actionable insight.

Data Export

- Export your data as CSV, JSON, GraphML, Cypher.
- PDF Downloads
  Get printable maps as PDF files and PNG images.