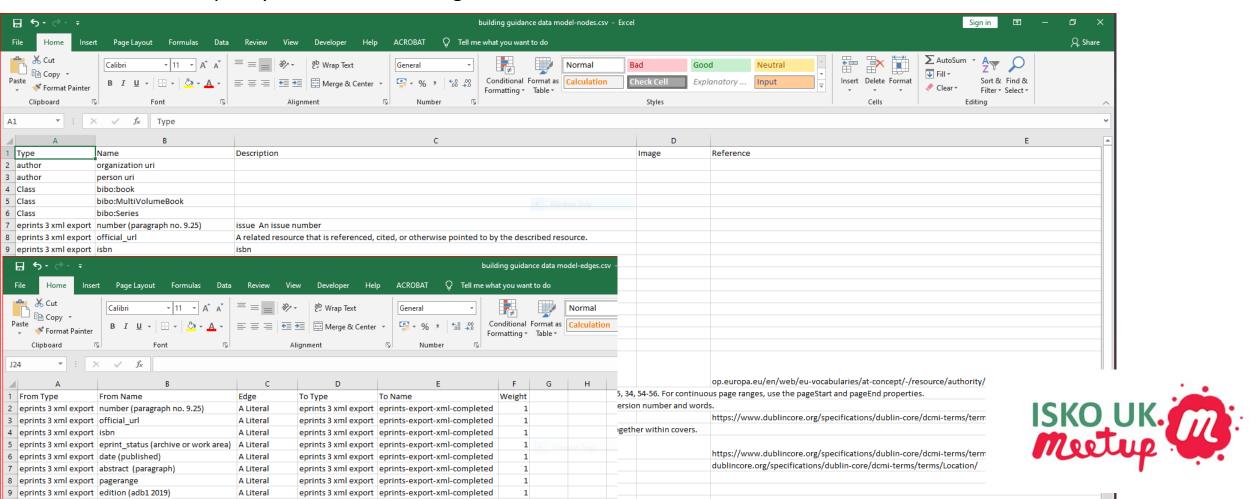

## Graphcommons: import

Data Import Import your data from Google Sheets and Excel CSV.