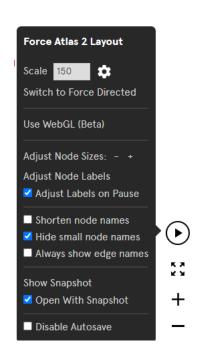

#### Graphcommons: visualise

Advanced Graph Layout Explore graphs with advanced algorithms and WebGL.

## Graphcommons: visualise