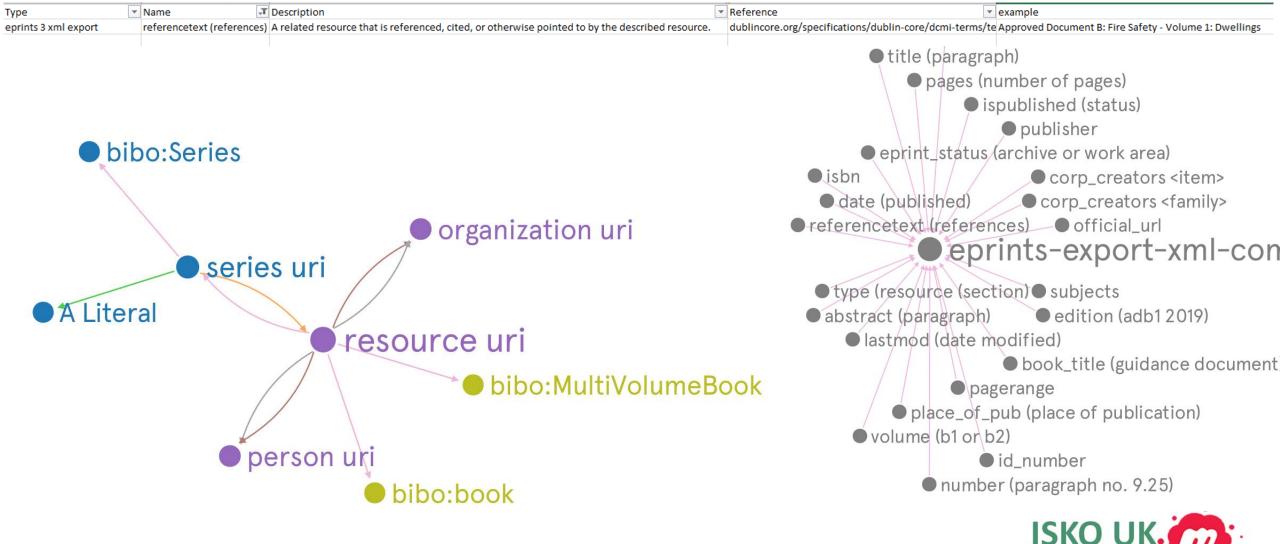

## Graphcommons: import

Data Import Import your data from Google Sheets and Excel CSV.

#### Graphcommons: visualise

Advanced Graph Layout Explore graphs with advanced algorithms and WebGL.

## Graphcommons: visualise